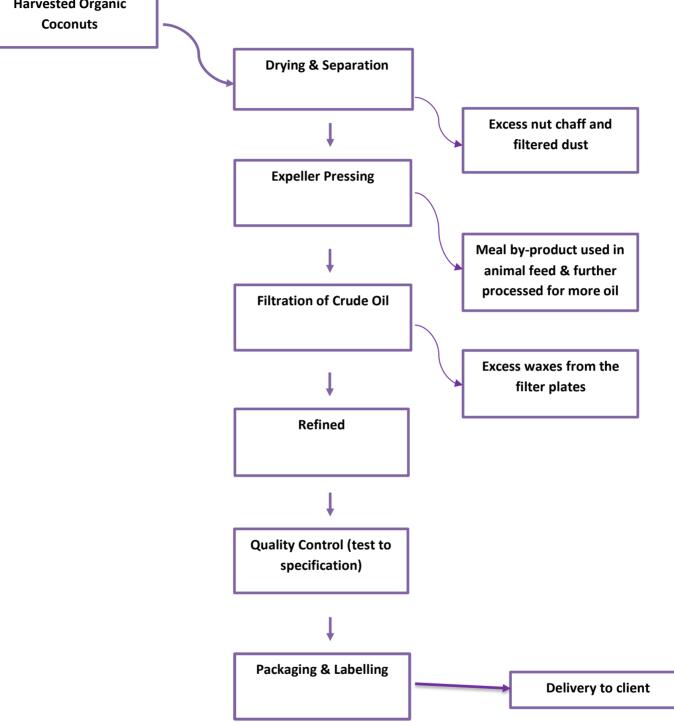

## Composition Statement & Manufacturing Flow Chart:

MADAR can hereby confirm the following composition breakdown & manufacturing process flow;